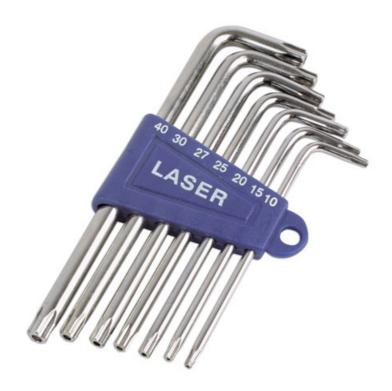

## **Tamperproof Star Key Set 7pc**

A set of 5-sided tamperproof Star\* keys T10H to T40H, for use on tamperproof Torx® screws.

## **Additional Information**

- Tamperproof Star\* sizes: TS10, TS15, TS20, TS25, TS27, TS30, TS40.
- · Ideal for ECUs and diesel fuel pump screws which frequently use the security Torx® (tamperproof) format.
- Manufactured from chrome vanadium.
- · Complete with storage a clip for safe keeping.